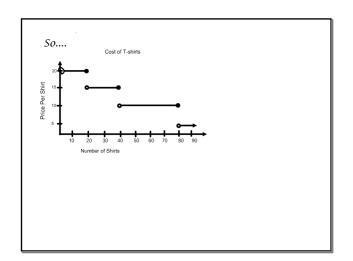

GIF notes.notebook January 30, 2019



Remember inequalities and number lines....

In this case I'm talking about a number between -3 (inclusively) to 2 (excluding the 2 as a possibility).

= the number is included

O = the number is excluded

This can also be represented as an interval [-3, 2]

Jan 9-8:25 PM

A technician earns 20\$ per hour for an eight-hour

extra hour worked up to 12 hours.

more than 16 hours in one day.

When he works overtime, he earns 30\$ per hour for each

After 12 hours, he is paid 40\$ per hour. He cannot work

workday.



Independent variables for which we observe a jump or an abrupt change Ex: The critical values are 8 and 12.

Jan 9-8:35 PM Jan 9-8:46 PM





Jan 9-8:51 PM Jan 30-2:06 PM

1



Feb 15-12:37 PM