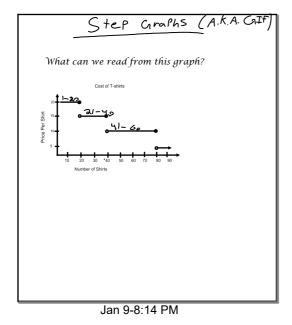

GIF notes.notebook January 30, 2019



Remember inequalities and number lines....

In this case I'm talking about a number between -3 (inclusively) to 2 (excluding the 2 as a possibility).

= the number is included

O = the number is excluded

This can also be represented as an interval [-3, 2]

Jan 9-8:25 PM

A technician earns 20\$ per hour for an eight-hour

extra hour worked up to 12 hours.

more than 16 hours in one day.

When he works overtime, he earns 30\$ per hour for each

After 12 hours, he is paid 40\$ per hour. He cannot work

workday.



Independent variables for which we observe a jump or an abrupt change Ex: The critical values are 8 and 12.

Jan 9-8:35 PM Jan 9-8:46 PM





Jan 9-8:51 PM Jan 30-2:06 PM

1



Feb 15-12:37 PM