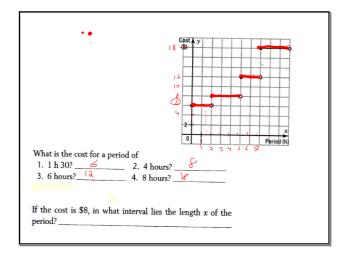

When he works overtime, he earns 30\$ per hour for each

After 12 hours, he is paid 40\$ per hour. He cannot work

workday.

Independent variables for which we observe a jump or an abrupt change Ex: The critical values are 8 and 12.

Jan 9-8:35 PM Jan 9-8:46 PM

Jan 9-8:51 PM Jan 30-2:06 PM

1

Feb 15-12:37 PM