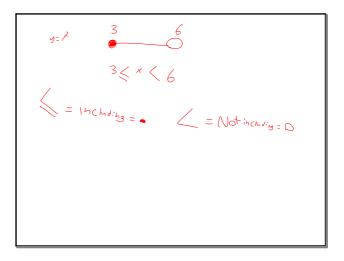

GIF notes.notebook January 30, 2019

Remember inequalities and number lines....

In this case I'm talking about a number between -3 (inclusively) to 2 (excluding the 2 as a possibility).

= the number is included

O = the number is excluded

This can also be represented as an interval [-3, 2]

Jan 9-8:25 PM

A technician earns 20\$ per hour for an eight-hour

extra hour worked up to 12 hours.

more than 16 hours in one day.